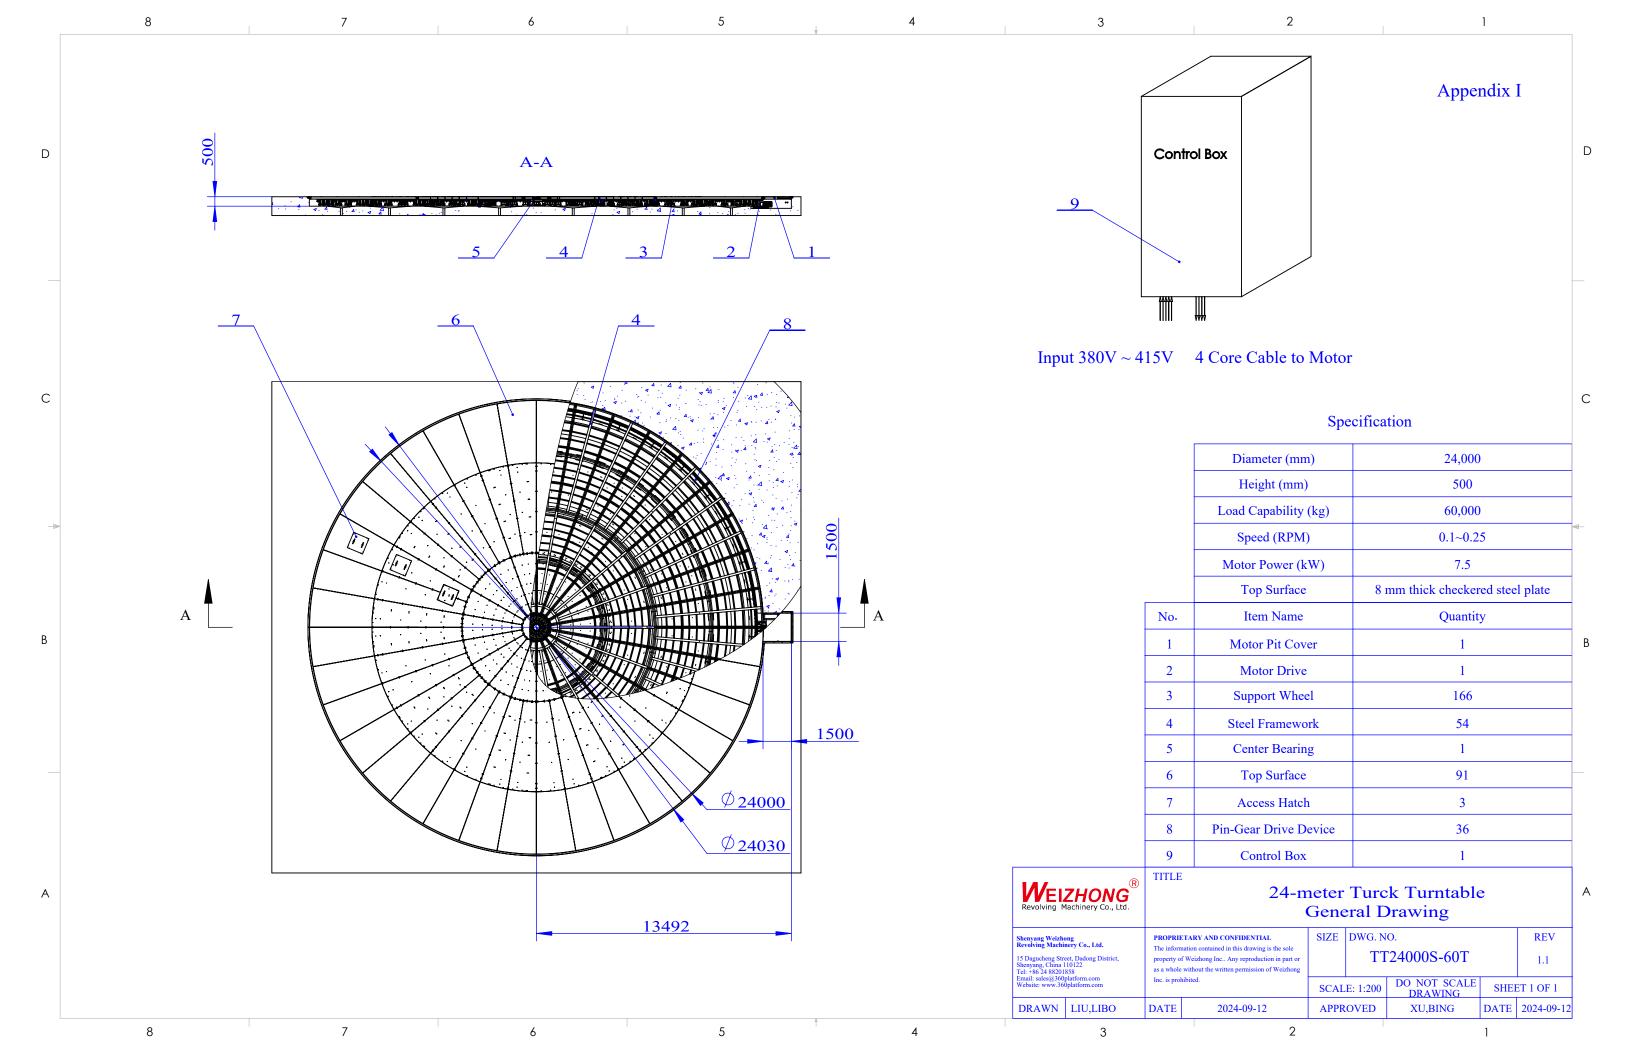

## 24-meter Truck Turntable Specification

Model: TT24000S-60T

**Turntable Details:** 

Diameter: 24,000 mm

Height: 500 mm

Load Capability:  $\leq$  60,000 kg

Rotation Speed: 0.1  $\sim$  0.25 RPM

Speed Control: Various speed control

Speed Control: Various speed control

Motor Power: 7.5 kW

Top Surface: 8mm thick checkered steel plate

Installation Weight: 67,200 kg
Turntable foundation: Concrete pit
Uniformly distributed load: 2.81 kPa

**Design and Construction:** 

The design of turntable includes:

Structure: Fan-shaped Structure frame combined

Center bearing, Motor drive, Support Wheels: Fixed to the ground

Drive Method: Weizhong Patent Pin-Gear Drive System

Surface Treatment: Hot-dipped galvanized

**Control System Information:** 

Function: On/Off, clockwise/anti-clockwise, various speed control, emergency stop

Power Required: 3 phase 380~415V/50HZ AC; Max current: 30A

Control Box: Fixed installation

Remote Control: Optional

**General Information:** 

General Drawing: Appendix I
3D Sketch: Appendix II
Pit Drawing: Appendix III

Note:

The unit of length used in all drawings is metric millimeter