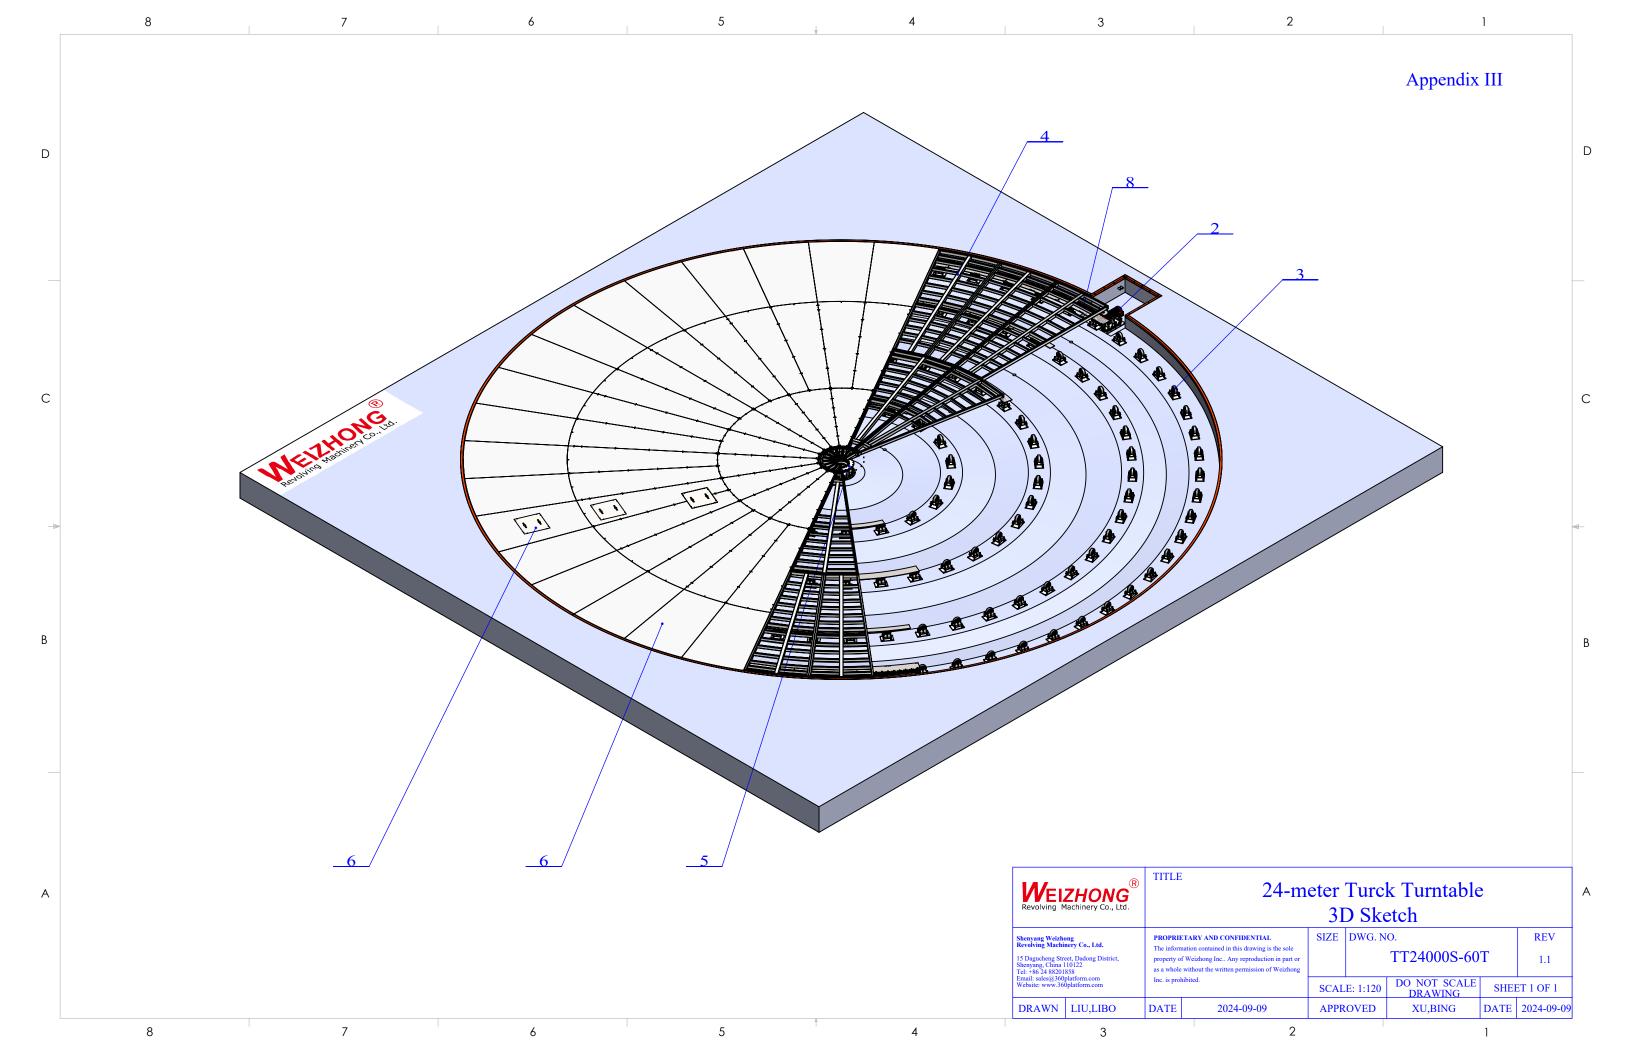

Control Box: Fixed installation

Remote Control: Optional

**General Information:** 

General Drawing: Appendix I
3D Sketch: Appendix II
Pit Drawing: Appendix III

Note:

The unit of length used in all drawings is metric millimeter