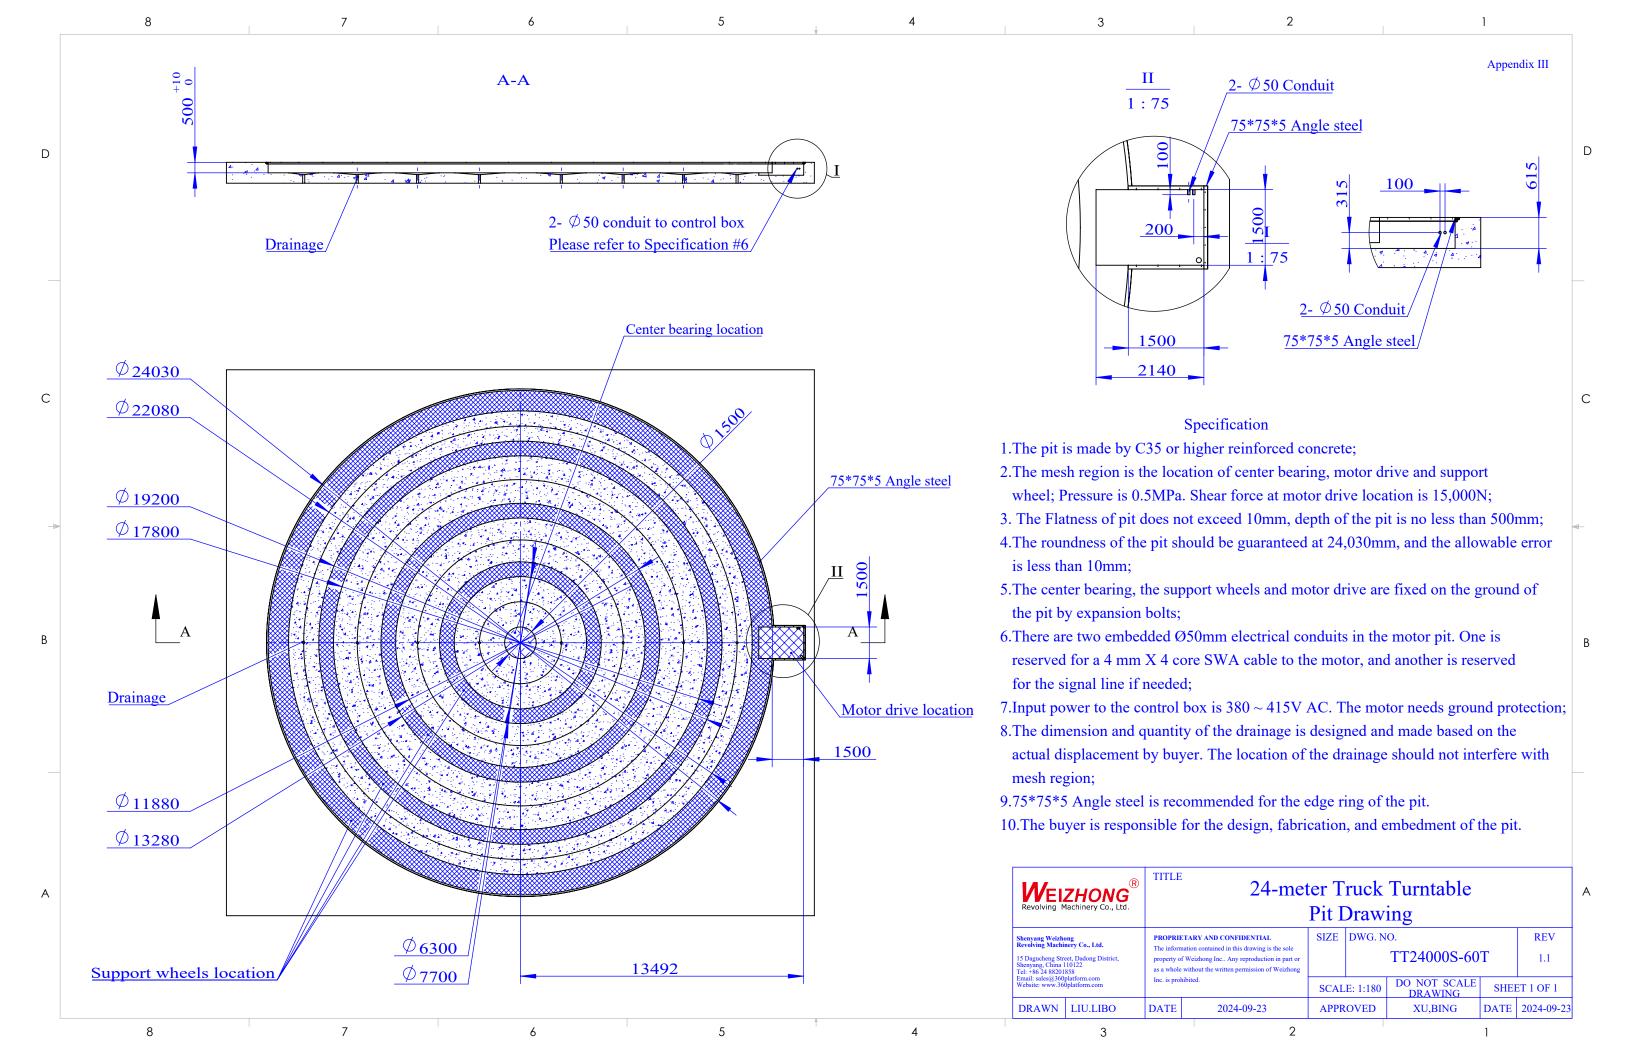

Control Box: Fixed installation

Remote Control: Optional

**General Information:** 

General Drawing: Appendix I
3D Sketch: Appendix II
Pit Drawing: Appendix III

Note:

The unit of length used in all drawings is metric millimeter