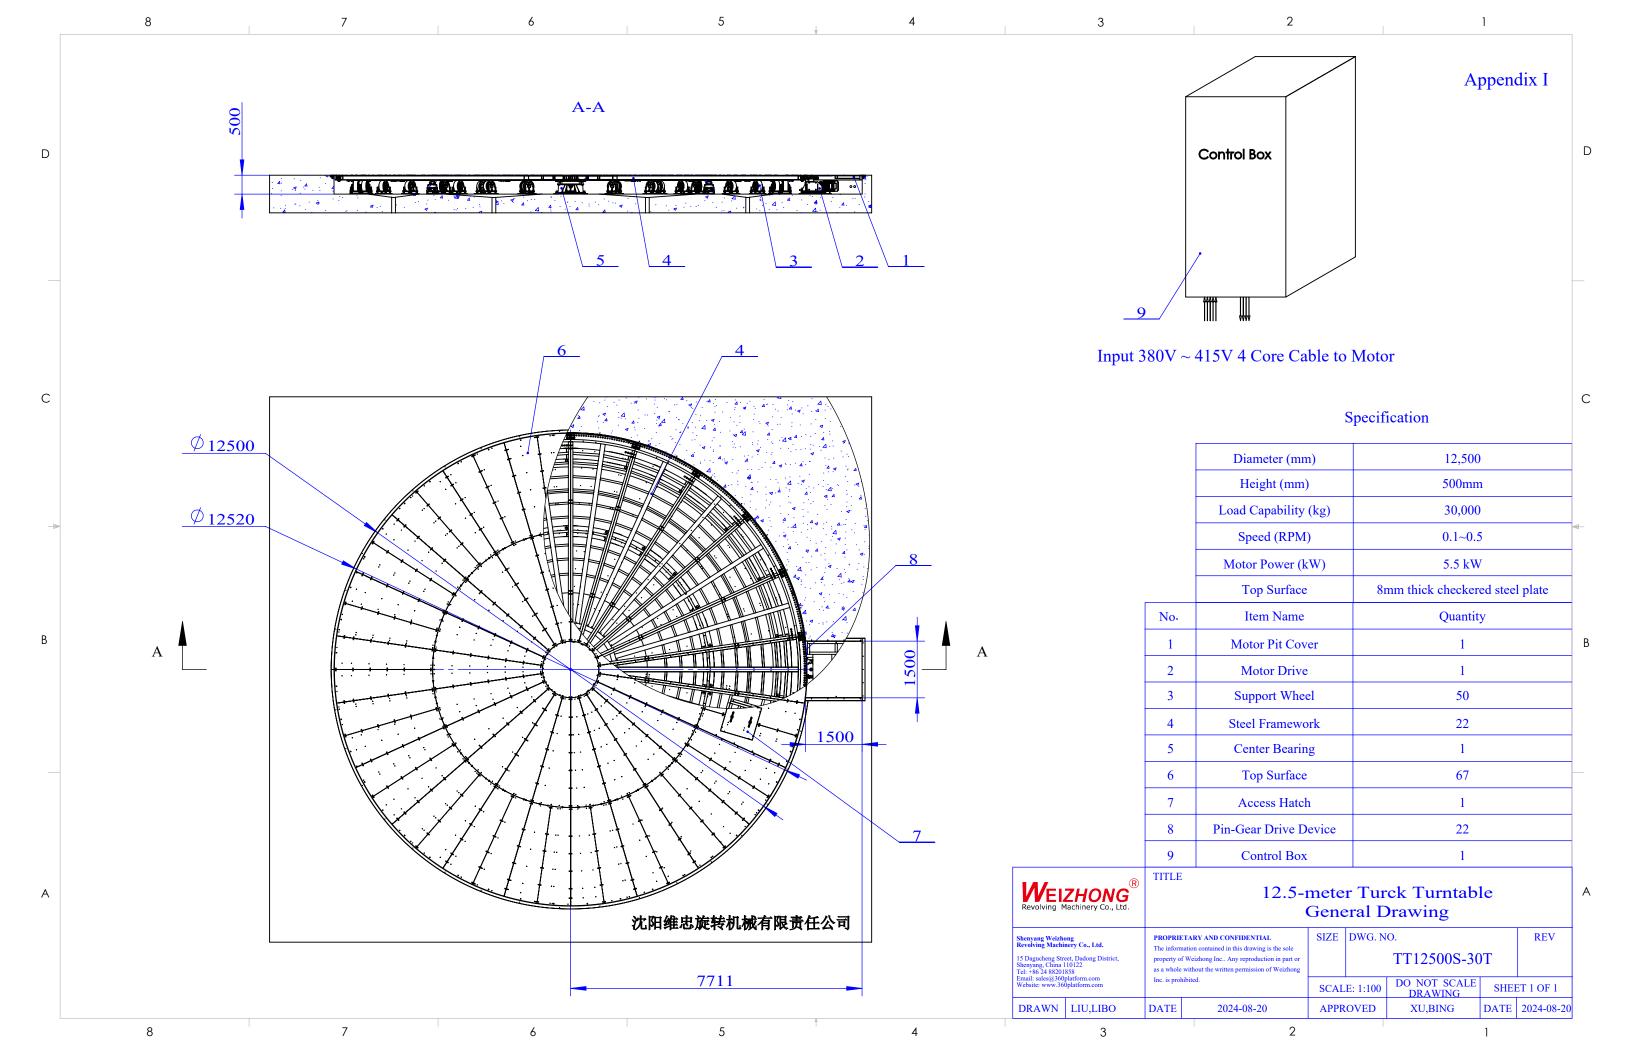

## 12.5-meter Truck Turntable Specification

Model: TT 12500S-30T

**Turntable Details:** 

Diameter: 12,500mm
Height: 500 mm
Load Capability: 30,000kg

Rotation Speed:  $0.1 \sim 0.5$ RPM

Speed Control: Various speed control

Motor Power: 5.5 kW

Top Surface: 8 mm thick diamond tread steel plate

Installation Weight: 21,236 kg
Turntable foundation: Concrete pit
Uniformly distributed load: 4.17 kPa

**Design and Construction:** 

The design of turntable includes:

Structure: Fan-shaped Structure frame combined

Center bearing, Motor drive, Support Wheels: Fixed to the ground

Drive Method: Weizhong Patent Pin-Gear Drive System

Surface Treatment: Hot-dipped galvanized

**Control System Information:** 

Function: On/Off, clockwise/anti-clockwise, various speed control, emergency stop

Power Required: 3 phase 380~415V AC,50Hz/60Hz; Max current: 30A

Control Box: Fixed installation

Remote Control: Optional

**General Information:** 

General Drawing: Appendix I
3D Sketch: Appendix II
Pit Drawing: Appendix III

Note:

The unit of length used in all drawings is metric millimeter

Shenyang Weizhong Revolving Machinery Co., Ltd. 15 Dagucheng Street, Dadong District, Shenyang, China 110122 Tel: +86 24 88201858 / Email: sales@360platform.com