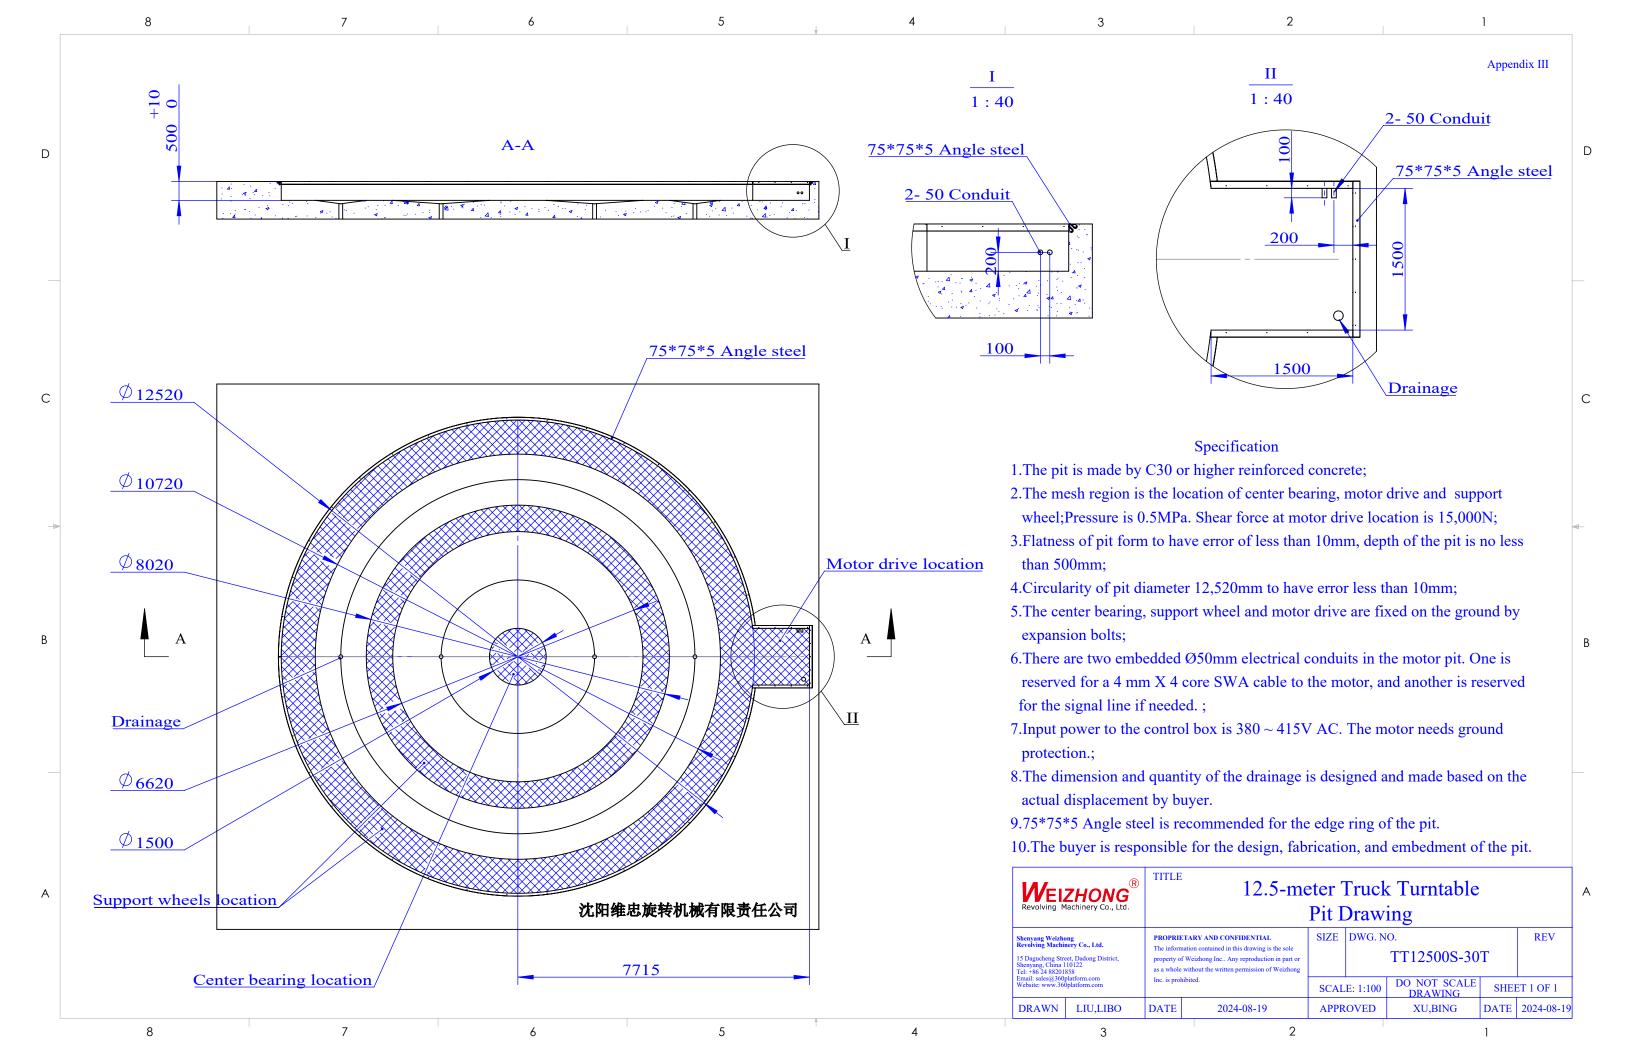

Remote Control: Optional

**General Information:** 

General Drawing: Appendix I
3D Sketch: Appendix II
Pit Drawing: Appendix III

Note:

The unit of length used in all drawings is metric millimeter

Shenyang Weizhong Revolving Machinery Co., Ltd. 15 Dagucheng Street, Dadong District, Shenyang, China 110122 Tel: +86 24 88201858 / Email: sales@360platform.com