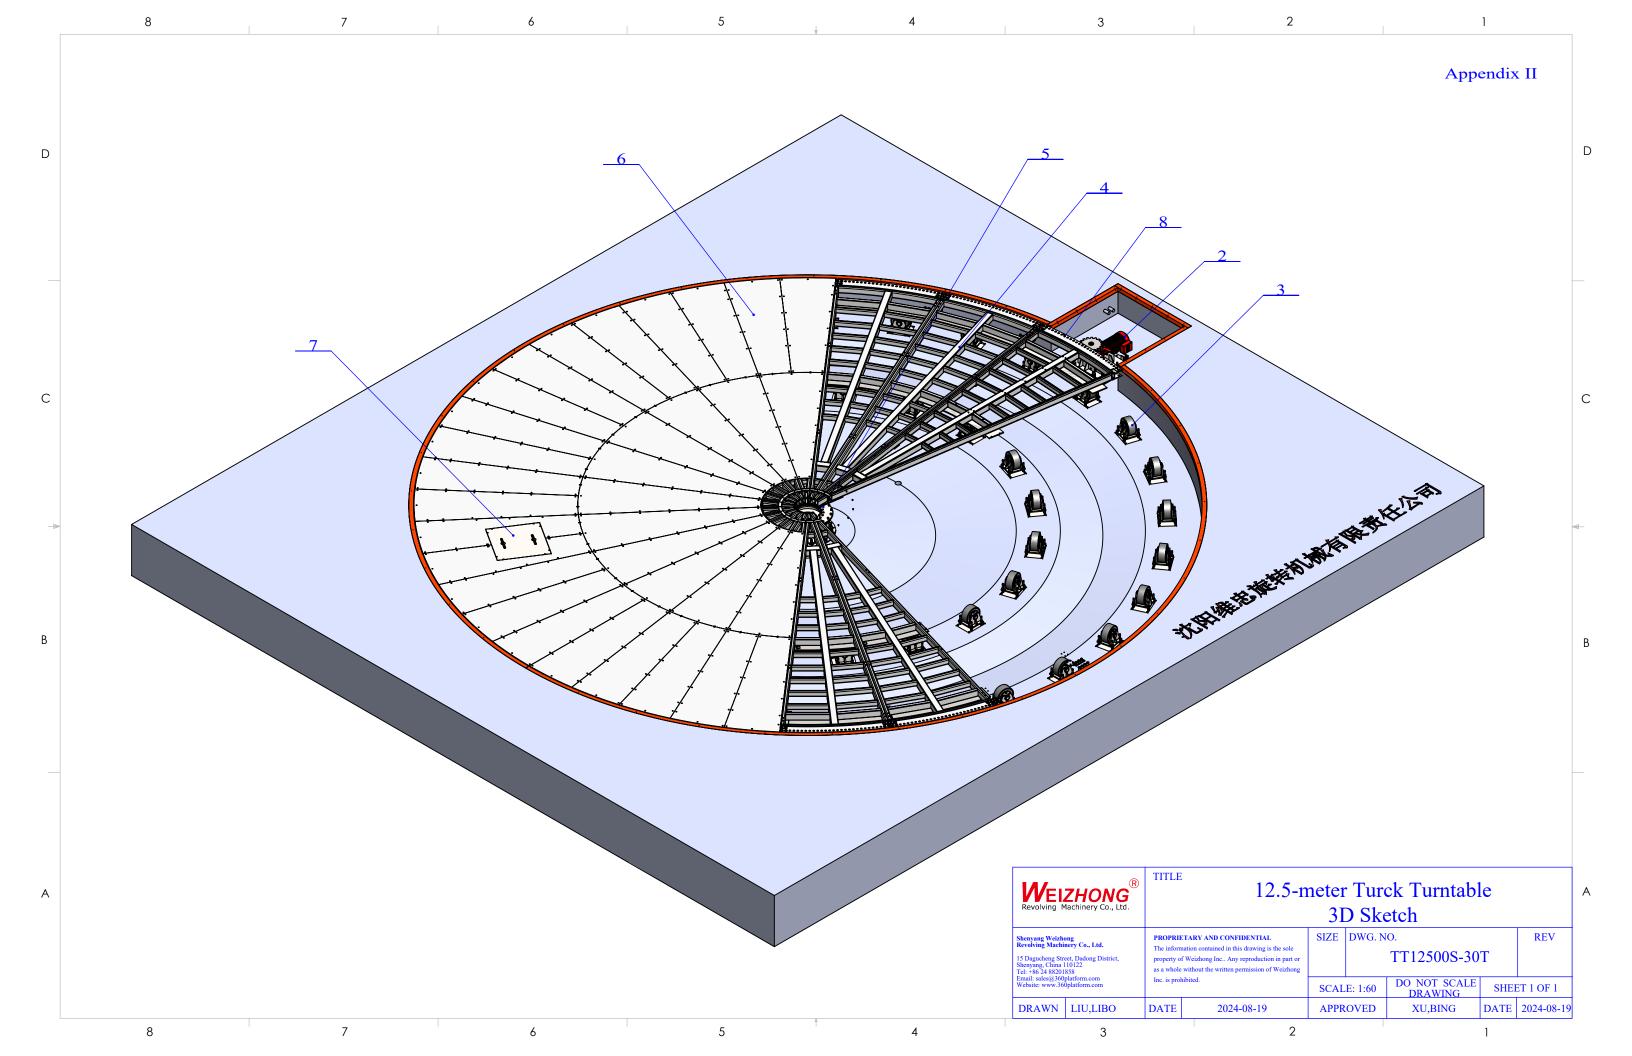

Remote Control: Optional

**General Information:** 

General Drawing: Appendix I
3D Sketch: Appendix II
Pit Drawing: Appendix III

Note:

The unit of length used in all drawings is metric millimeter

Shenyang Weizhong Revolving Machinery Co., Ltd. 15 Dagucheng Street, Dadong District, Shenyang, China 110122 Tel: +86 24 88201858 / Email: sales@360platform.com