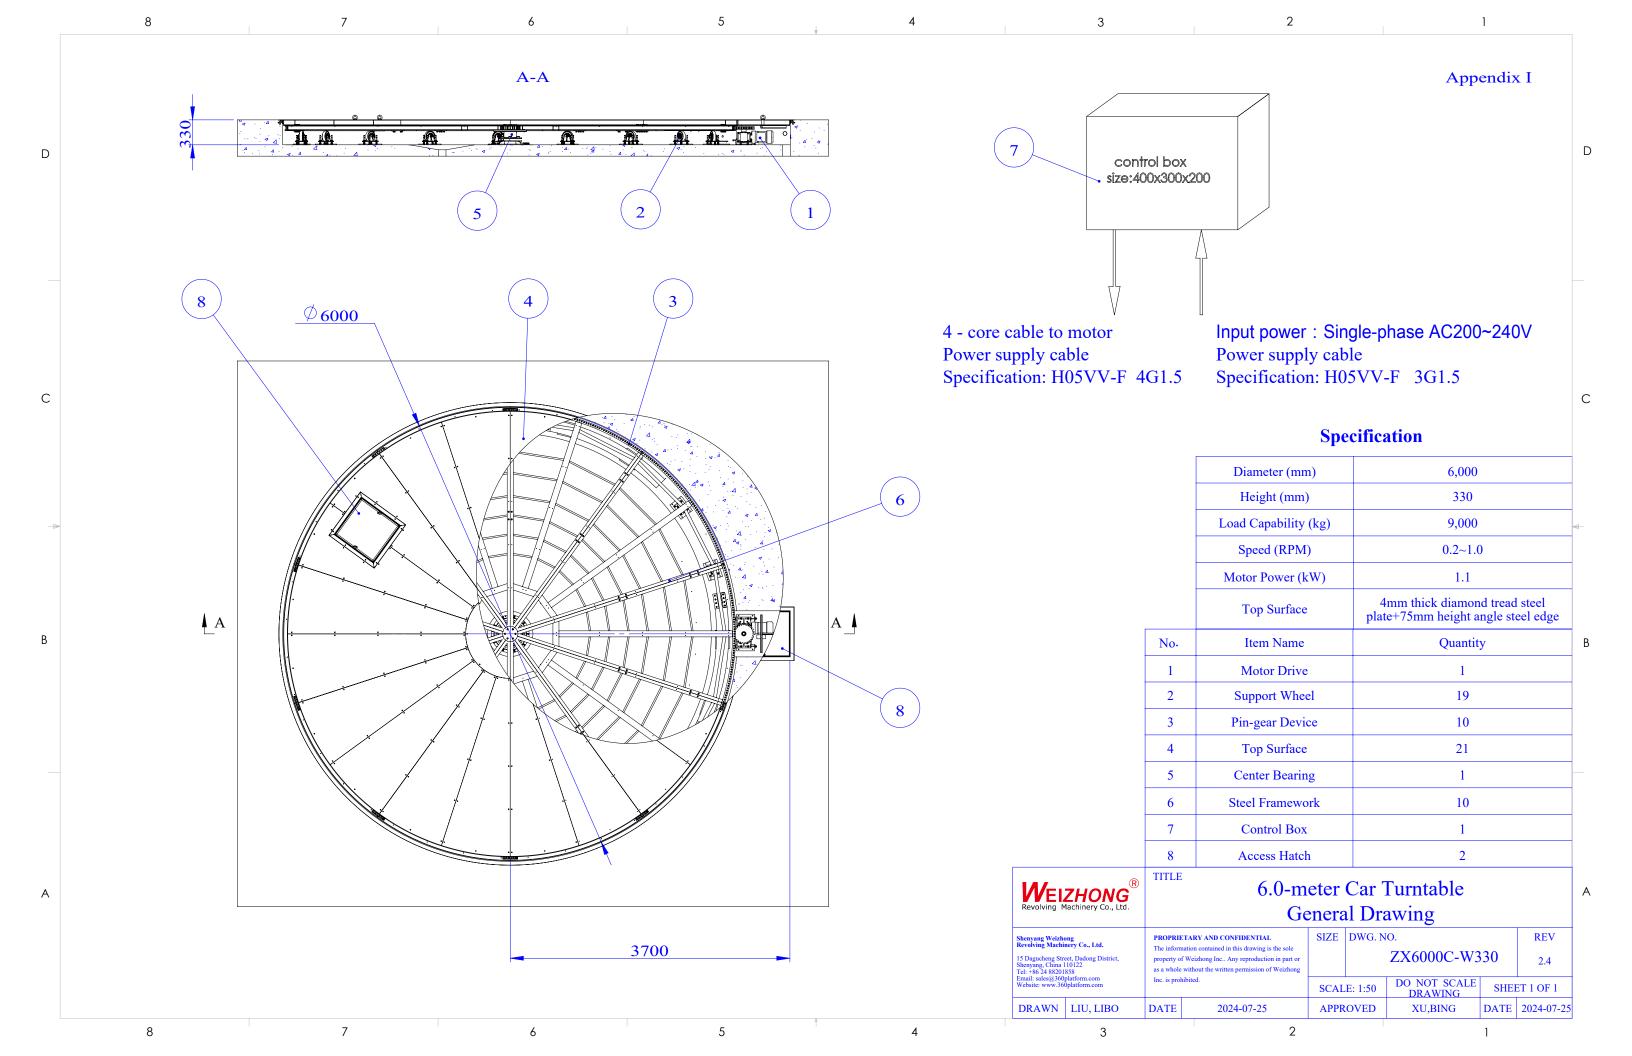

## 6-meter Car Turntable Specification

Model: ZX6000C-W330

**Turntable Details:** 

Diameter: 6,000 mm

Height: 330 mm (include 75mm height angle steel on edge)

Load Capability: 9,000 kg

Rotation Speed:  $0.2 \sim 1.0 \text{ RPM}$ 

Speed Control: Various speed control

Motor Power: 1.1 kW

Top Surface: 4mm thick diamond tread steel plate+75mm height angle steel edge

Installation Weight: 2,460 kg
Turntable foundation: Concrete pit
Uniformly distributed load: 4.06 kPa

**Design and Construction:** 

The design of turntable includes:

Structure: Fan-shaped Structure frame combined

Center bearing, Motor drive, Support Wheels: Fixed to the ground

Drive Method: Weizhong Patent Pin-Gear Drive System

Surface Treatment: Hot-dipped galvanized

**Control System Information:** 

Function: On/Off, clockwise/anti-clockwise, various speed control, emergency stop

Power Required: Single phase 200~240V AC,50Hz/60Hz; Max current: 10A

Control Box: Fixed installation

Remote Control: Optional

**General Information:** 

General Drawing: Appendix I
3D Sketch: Appendix II
Pit Drawing: Appendix III

**Note:** 

The unit of length used in all drawings is metric millimeter