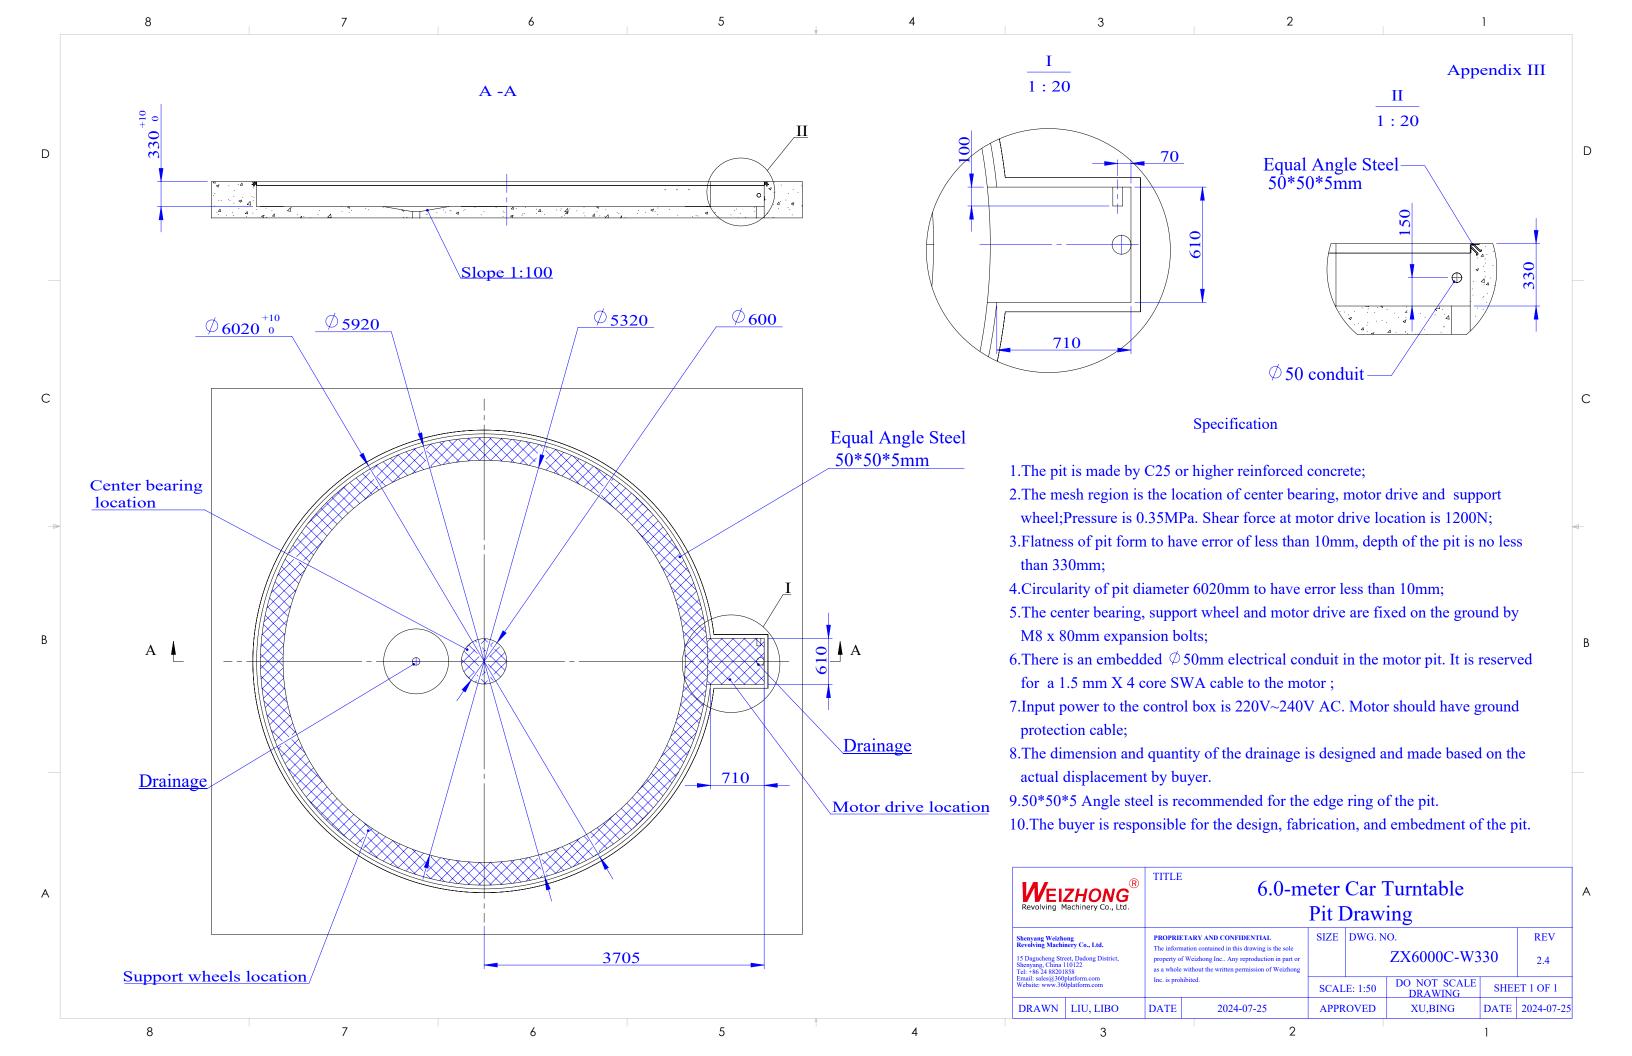

Speed Control: Various speed control

Motor Power: 1.1 kW

Top Surface: 4mm thick diamond tread steel plate+75mm height angle steel edge

Installation Weight: 2,460 kg
Turntable foundation: Concrete pit
Uniformly distributed load: 4.06 kPa

Control Box: Fixed installation

Remote Control: Optional

**General Information:** 

General Drawing: Appendix I
3D Sketch: Appendix II
Pit Drawing: Appendix III

**Note:** 

The unit of length used in all drawings is metric millimeter