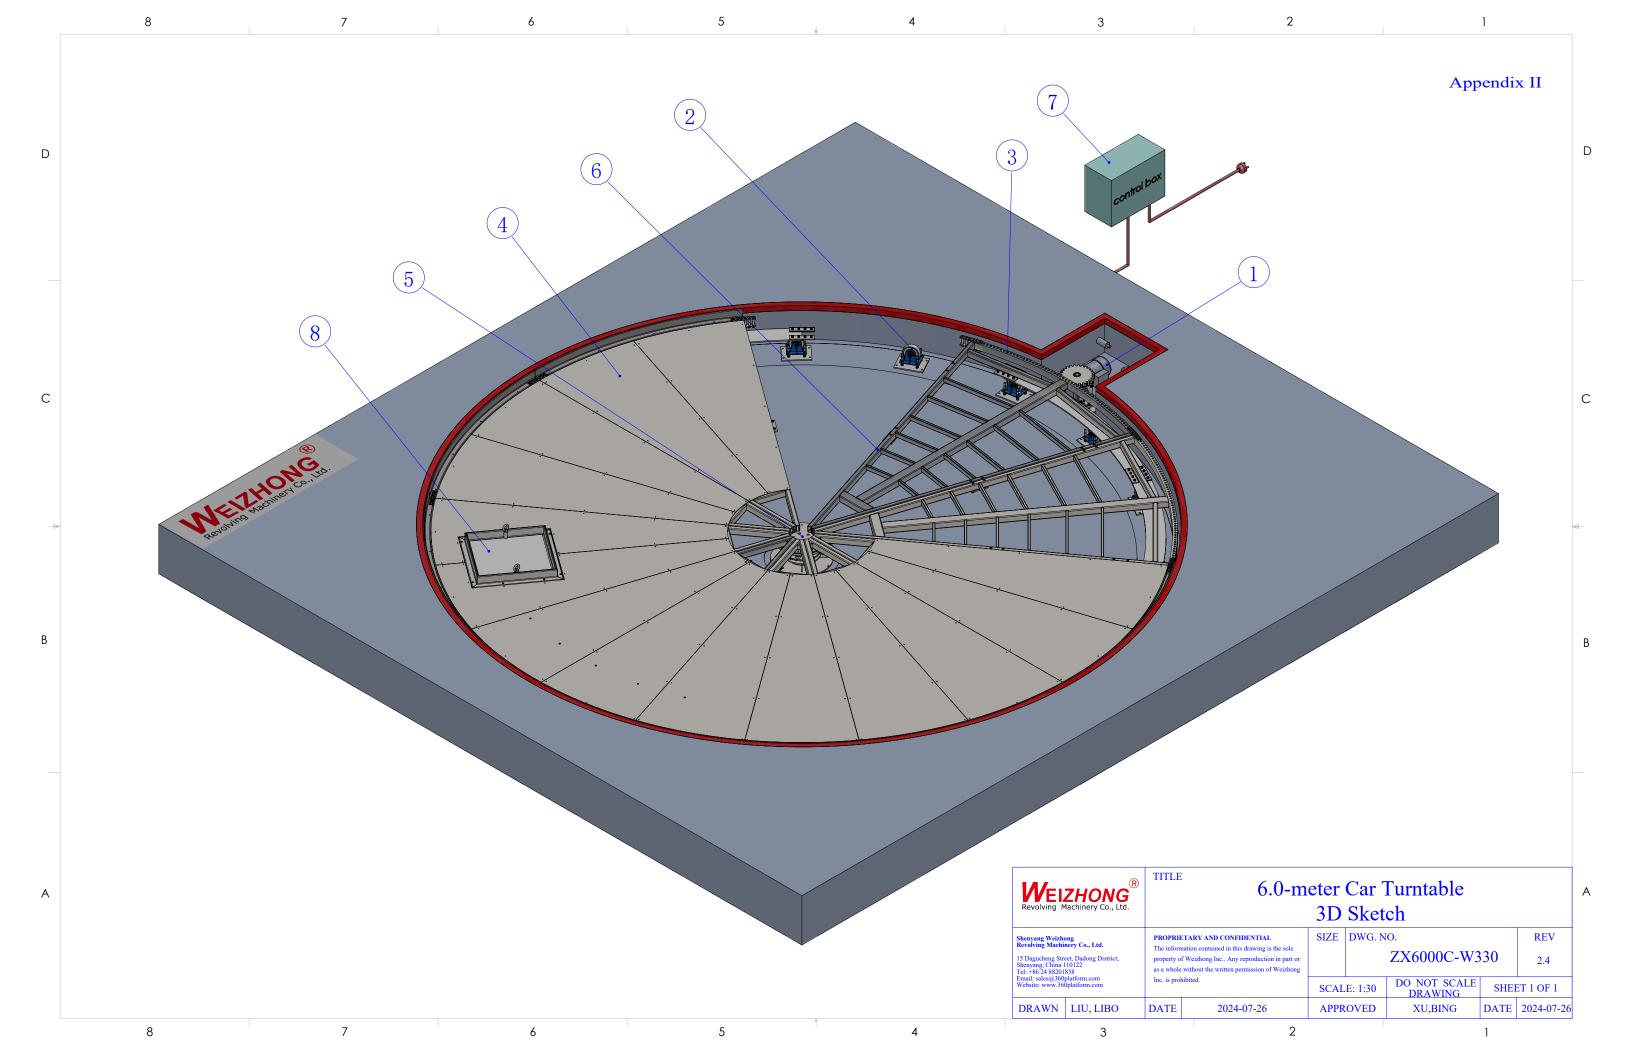

**Design and Construction:** 

The design of turntable includes:

Structure: Fan-shaped Structure frame combined

Center bearing, Motor drive, Support Wheels: Fixed to the ground

Drive Method: Weizhong Patent Pin-Gear Drive System

Control Box: Fixed installation

Remote Control: Optional

**General Information:** 

General Drawing: Appendix I
3D Sketch: Appendix II
Pit Drawing: Appendix III

**Note:** 

The unit of length used in all drawings is metric millimeter