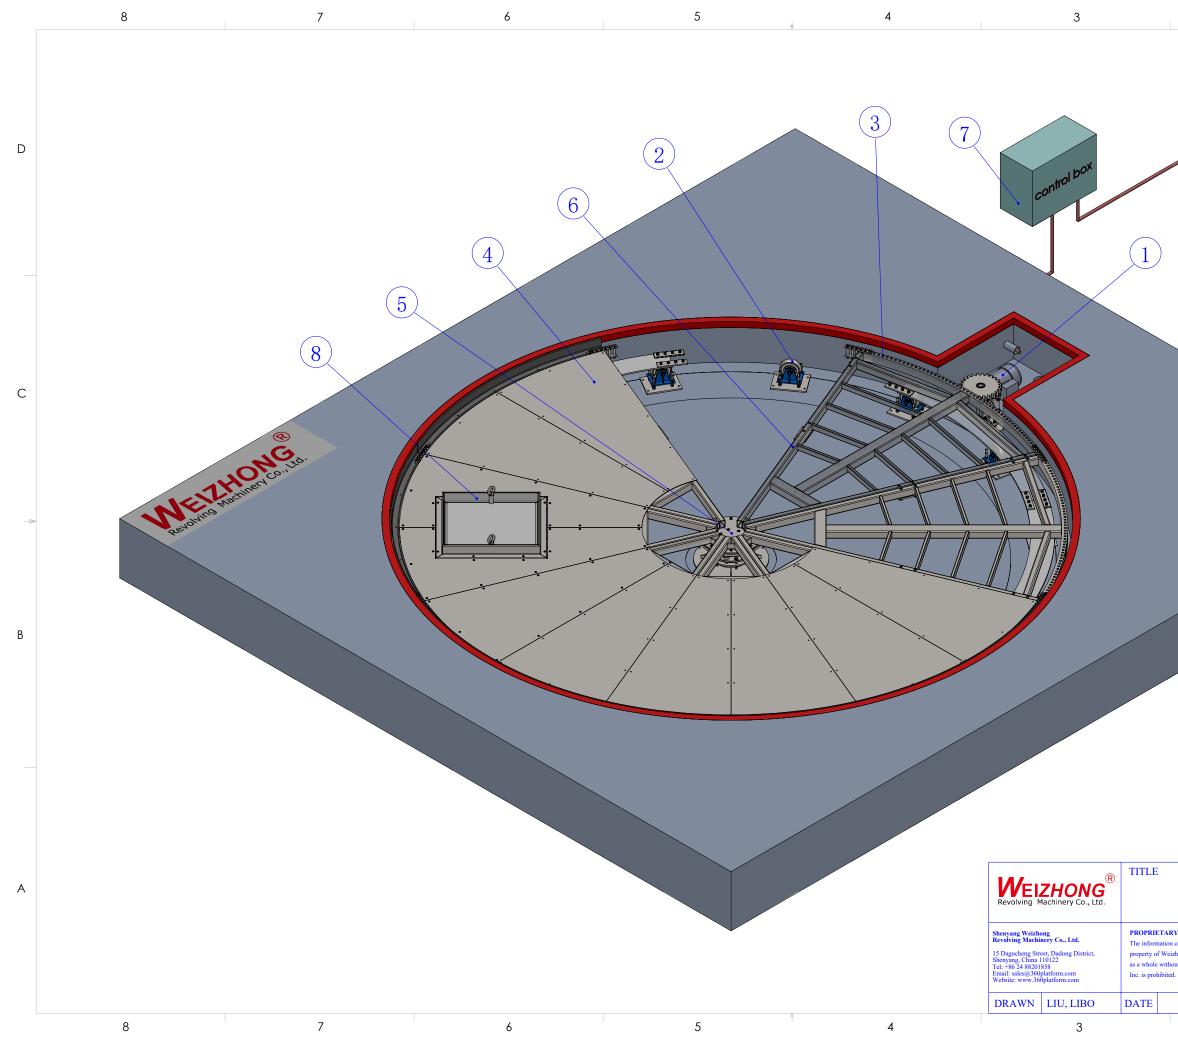

#### **General Information:**

| General Drawing: | Appendix I   |
|------------------|--------------|
| 3D Sketch:       | Appendix II  |
| Pit Drawing:     | Appendix III |

Note:

The unit of length used in all drawings is metric millimeter

## Specification

| Diameter (mm)        | 4,500                                                               |   |
|----------------------|---------------------------------------------------------------------|---|
| Height (mm)          | 330                                                                 |   |
| Load Capability (kg) | 6,000                                                               | - |
| Speed (RPM)          | 0.2~1.0                                                             |   |
| Motor Power (kW)     | 1.1                                                                 |   |
| Top Surface          | 4mm thick diamond tread steel<br>plate+75mm height angle steel edge |   |
| Item Name            | Quantity                                                            | В |
| Motor Drive          | 1                                                                   |   |
| Support Wheel        | 15                                                                  |   |
| Pin-gear Device      | 8                                                                   |   |
| Top Surface          | 17                                                                  |   |
| Center Bearing       | 1                                                                   | _ |
| Steel Framework      | 8                                                                   |   |
| Control Box          | 1                                                                   |   |
| Access Hatch         | 2                                                                   |   |
|                      |                                                                     |   |