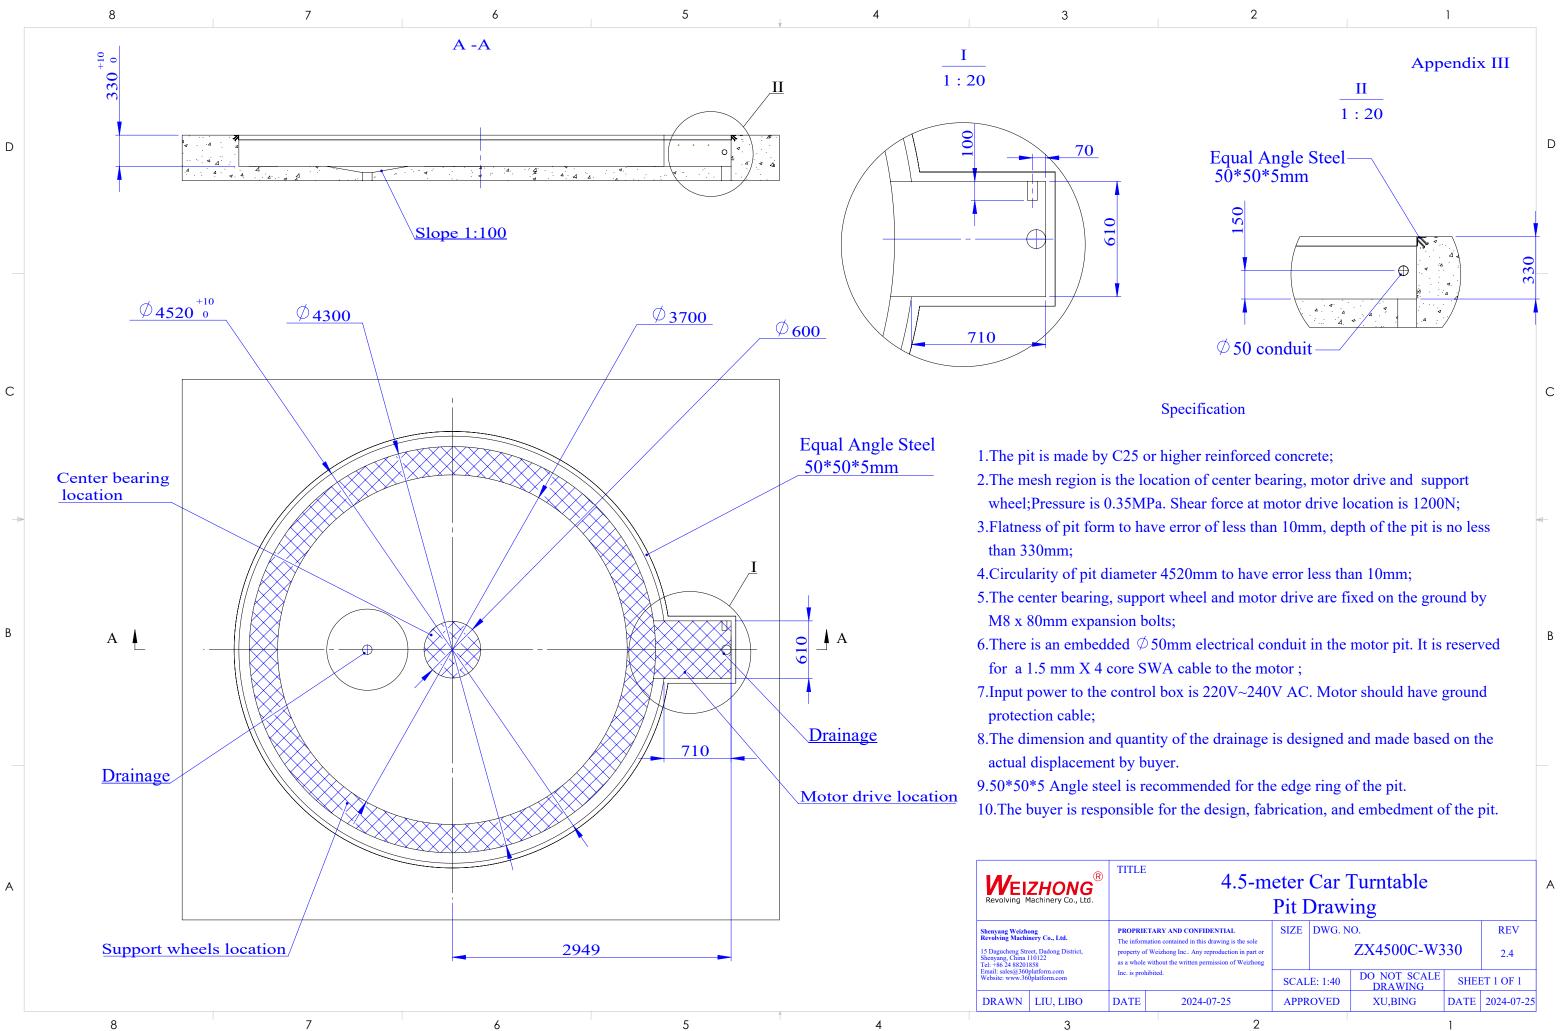

#### **General Information:**

| General Drawing: | Appendix I   |
|------------------|--------------|
| 3D Sketch:       | Appendix II  |
| Pit Drawing:     | Appendix III |

Note:

The unit of length used in all drawings is metric millimeter