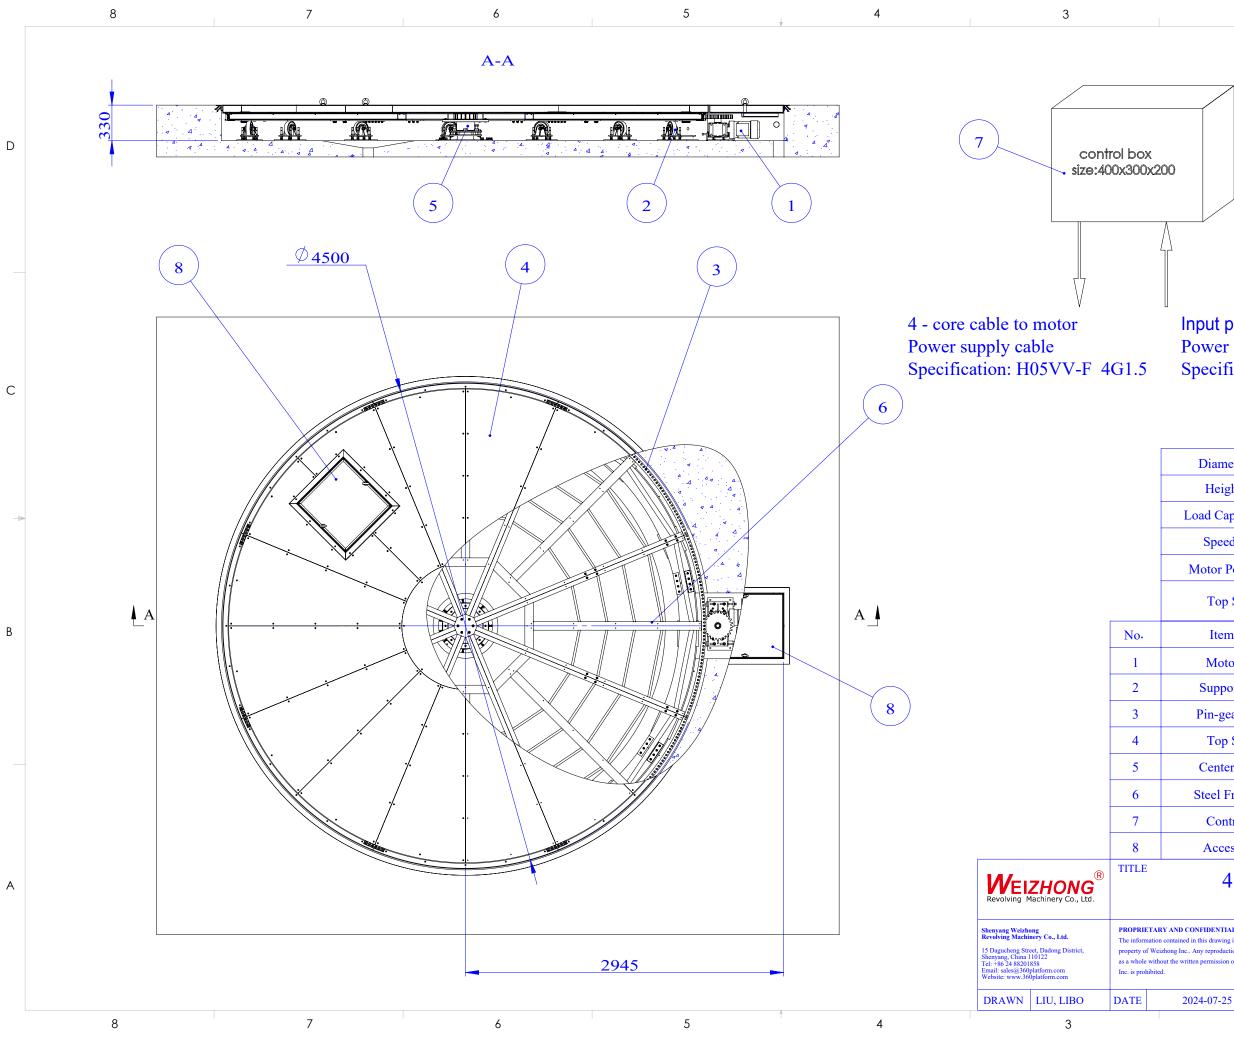

### **Turntable Details:**

| Diameter:                   | 4,500 mm                                                         |
|-----------------------------|------------------------------------------------------------------|
| Height:                     | 330 mm (include 75mm height angle steel on edge)                 |
| Load Capability:            | 6,000 kg                                                         |
| Rotation Speed:             | $0.2 \sim 1.0 \text{ RPM}$                                       |
| Speed Control:              | Various speed control                                            |
| Motor Power:                | 1.1 kW                                                           |
| Top Surface:                | 4mm thick diamond tread steel plate+75mm height angle steel edge |
| Installation Weight:        | 1,628 kg                                                         |
| Turntable foundation:       | Concrete pit                                                     |
| Uniformly distributed load: | 4.8 kPa                                                          |

## **Design and Construction:**

| The design of turntable includes:            |                                       |
|----------------------------------------------|---------------------------------------|
| Structure:                                   | Fan-shaped Structure frame combined   |
| Center bearing, Motor drive, Support Wheels: | Fixed to the ground                   |
| Drive Method:                                | Weizhong Patent Pin-Gear Drive System |
| Surface Treatment:                           | Hot-dipped galvanized                 |

#### Appendix I

1

2

Input power : Single-phase AC200~240V Power supply cable Specification: H05VV-F 3G1.5

## Specification

| Diameter (mm)        | 4,500                                                               |   |
|----------------------|---------------------------------------------------------------------|---|
| Height (mm)          | 330                                                                 |   |
| Load Capability (kg) | 6,000                                                               | - |
| Speed (RPM)          | 0.2~1.0                                                             |   |
| Motor Power (kW)     | 1.1                                                                 |   |
| Top Surface          | 4mm thick diamond tread steel<br>plate+75mm height angle steel edge |   |
| Item Name            | Quantity                                                            | В |
| Motor Drive          | 1                                                                   |   |
| Support Wheel        | 15                                                                  |   |
| Pin-gear Device      | 8                                                                   |   |
| Top Surface          | 17                                                                  |   |
| Center Bearing       | 1                                                                   | _ |
| Steel Framework      | 8                                                                   |   |
| Control Box          | 1                                                                   |   |
| Access Hatch         | 2                                                                   |   |
|                      |                                                                     |   |